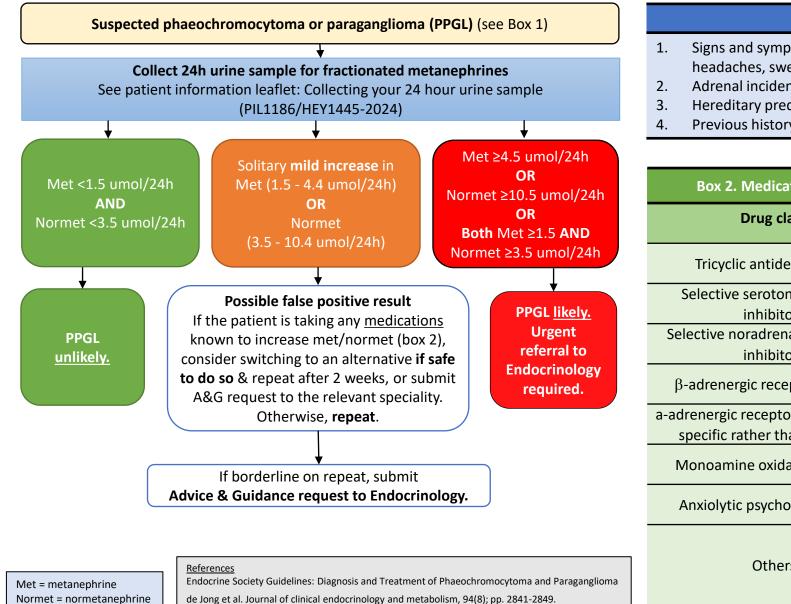

## Box 1. Indications for testing

- Signs and symptoms of PPGL, such as uncontrolled hypertension along with headaches, sweating, flushing, anxiety and tachycardia.
- Adrenal incidentaloma, with or without hypertension.
- Hereditary predisposition or syndromic features suggesting hereditary PPGL.
- Previous history of PPGL.

| Box 2. Medications known to increase urine metanephrine/normetanephrine |                              |                            |
|-------------------------------------------------------------------------|------------------------------|----------------------------|
| Drug class                                                              | Example(s)                   | Effect                     |
| Tricyclic antidepressants                                               | Amitriptyline                | Increase Normet            |
| Selective serotonin reuptake<br>inhibitors                              | Citalopram, Sertraline       | Increase Normet            |
| Selective noradrenaline reuptake<br>inhibitors                          | Venlafaxine                  | Increase Normet            |
| $\beta$ -adrenergic receptor blockers                                   | Propanolol, Atenolol         | Increase Normet & Met      |
| a-adrenergic receptor blockers (non-<br>specific rather than selective) | Phenoxybenzamine             | Increase Normet            |
| Monoamine oxidase inhibitors                                            | Phenelzine,<br>Isocarboxazid | Increase Normet & Met      |
| Anxiolytic psychotropic drugs                                           | Buspirone                    | Increase Met               |
| Others                                                                  | Sulphasalazine               | Increase Normet            |
|                                                                         | Cocaine                      | Increase Normet and<br>Met |